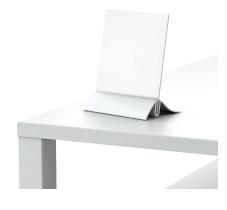

# **G**. Arctop SignHolders<sup>™</sup>

- Elegant, contemporary design
- Aluminum alloy bases
- · Available with or without acrylic lens, angled or upright

Tailor your Approach ...