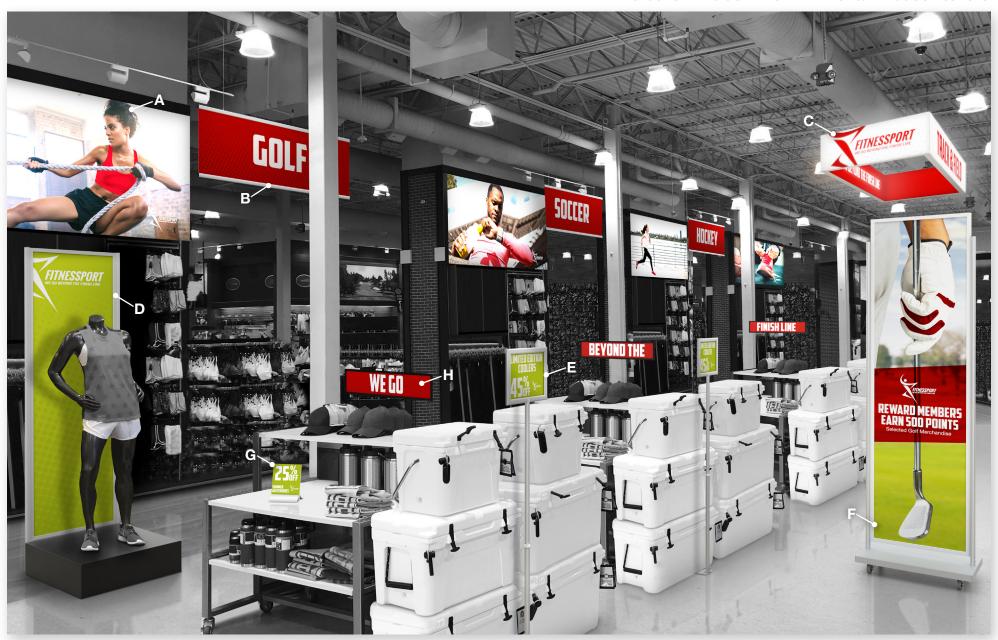

Manufacturer of visual display solutions for retail environments

Innovative ■ Value Driven ■ American made since 1919

## **Hanging Frames**

Add Ambience ...

### A. Charisma™ Fabric Light Boxes

- Attractive fabric graphics
- Ideal for larger sizes
- Available with or without LED lighting

### B. Halo Straight Rails™

- Hanging rails ideally suited for larger sizes
- Use with styrene, vinyl, or fabric
- Range of hanging solutions available

# Pull them Deeper ...

### c. Inside Out Fabric Light Boxes™

- Holds 8 eye catching illuminated fabric graphics
- Ability to have distinct inner / outer messages
- Heavy duty construction

### SignFrame Stands —

Elevate your Message ...

## D. Custom Drop-In Frame

- Multiple drop-in frame profiles available
- Customizable uprights and bases to go above mannequins or merchandise

### E. Pallet SignHolders

- Telescopic upright can extend above bulky merchandise
- Drop-in frame sized for your graphics
- Steel shovel base

#### F. Hercules Roll Around™

- Heavy duty wheeled base with locking casters
- Drop-in frame with attractive oval uprights
- Customizable sizes, 2 & 3 tier designs available

### CounterTop SignHolders \_\_\_\_\_

Add a Modern Touch ...

# **G**. Arctop SignHolders<sup>™</sup>

- Elegant, contemporary design
- Aluminum alloy bases
- · Available with or without acrylic lens, angled or upright

Tailor your Approach ...

### H. Custom Framettes™

- Welded steel construction
- Use a variety of sizes and lengths to layer messages
- Customizable sizes, bases, swivels, stand-offs, clamps, mounts brackets and colors