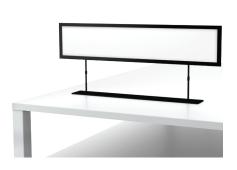

### SignFrame Stands —

Elevate your Message ...

## D. Custom Drop-In Frame

- Multiple drop-in frame profiles available
- Customizable uprights and bases to go above mannequins or merchandise