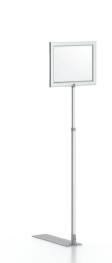

### E. Pallet SignHolders

- Telescopic upright can extend above bulky merchandise
- Drop-in frame sized for your graphics
- Steel shovel base