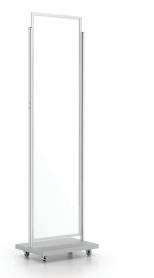

#### F. Hercules Roll Around™

- Heavy duty wheeled base with locking casters
- Drop-in frame with attractive oval uprights
- Customizable sizes, 2 & 3 tier designs available