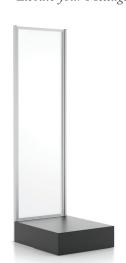

## D. Custom Drop-In Frame

- Multiple drop-in frame profiles available
- Customizable uprights and bases to go above mannequins or merchandise